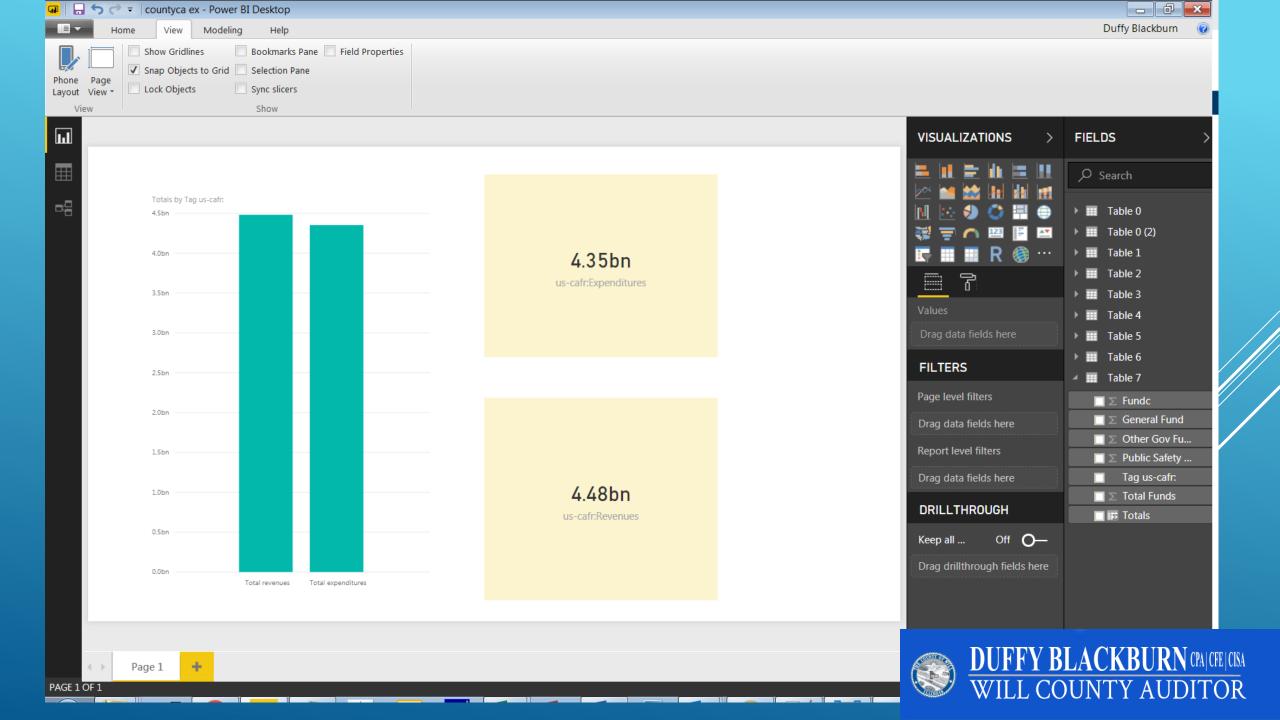

|
| 116t           | Capital Assets/Net of Accumulated Depreciation | 377,397,331             | 0                      | 0          | 35,878,175                           |
| 117t           | Other Capital Assets (Explain)                 | 212,860,415             | 0                      | 0          | 272,293,746                          |
| 120t           | TOTAL ASSETS                                   | 1,150,090,348           | 0                      | 88,231,490 | 363,054,721                          |
|                |                                                | 5304400                 |                        |            | 0.500.440                            |

# THANK YOU MARC JOFFE AT THE REASON FOUNDATION



## OUR GOALS WITH UTILIZING CAFR DATA













### Get Data

















## WE WERE READY