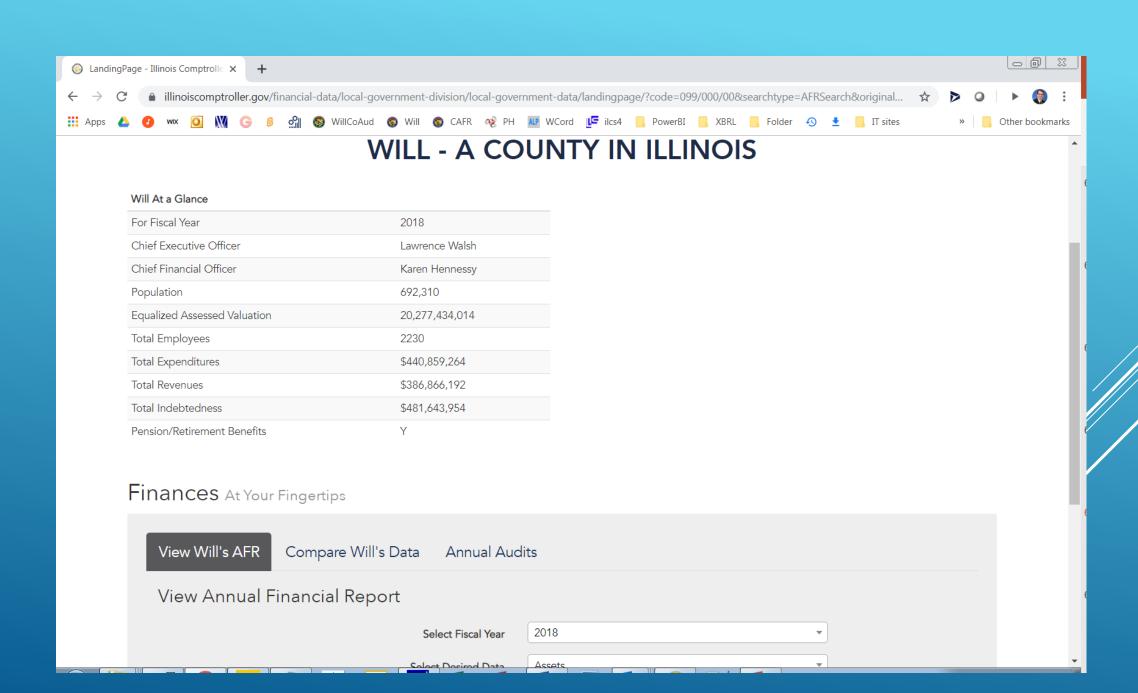

### WILL COUNTY AT GLANCE

Popl.

700,000

Bond Rating AA+

#### Indebtedness

• LT Bonds

- \$300,000,000
- Net pension liability \$91,000,000

#### bonds

- 2010 Road Project G.O. Bonds
- \$100,000,000

• 2016 Building Projects

\$175,000,000

• Refunds 2012, 2014, 2015

#### ANNUAL FINANCIAL REPORTS

The Illinois Fiscal Responsibility Report Card Act requires all local governments to submit a report card, called the Annual Financial Reports (AFR) to the Office of the Comptroller annually. AFRs are self-reported financial records, summarizing the revenues, expenditures, fund balance and debt of units of local government throughout the state.