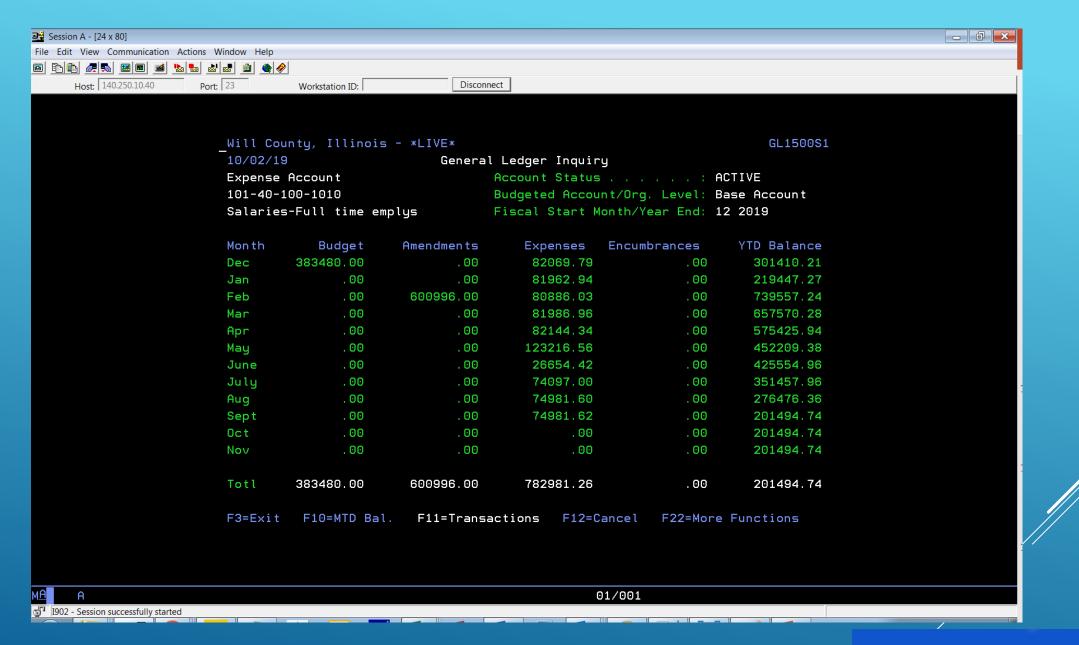

# A SHORT WORD ON TECHNOLOGY IN GOVERNMENT

| <b>∰</b> Session A - [24 x 80]                   |                         |                         |              |  |
|--------------------------------------------------|-------------------------|-------------------------|--------------|--|
| File Edit View Communication Actions Window Help |                         |                         |              |  |
|                                                  |                         |                         |              |  |
| Host: 140.250.10.40 Port: 23 Work                | kstation ID: Disconnect |                         |              |  |
|                                                  |                         |                         |              |  |
|                                                  |                         |                         |              |  |
|                                                  | Sign                    | On                      |              |  |
|                                                  |                         | System                  |              |  |
|                                                  |                         | Subsystem               |              |  |
|                                                  |                         | Display                 | : QPADEV0001 |  |
|                                                  |                         |                         |              |  |
|                                                  | User                    | _                       |              |  |
|                                                  | Password                |                         |              |  |
|                                                  | Program/procedure       |                         |              |  |
|                                                  | Menu                    |                         |              |  |
|                                                  | Current library         | · · · · · <u> </u>      |              |  |
|                                                  |                         |                         |              |  |
|                                                  |                         |                         |              |  |
|                                                  |                         |                         |              |  |
|                                                  |                         |                         |              |  |
|                                                  |                         |                         |              |  |
|                                                  |                         |                         |              |  |
|                                                  |                         |                         |              |  |
|                                                  |                         |                         |              |  |
|                                                  |                         |                         |              |  |
|                                                  |                         |                         |              |  |
|                                                  |                         |                         |              |  |
|                                                  |                         |                         |              |  |
|                                                  |                         | (C) COPYRIGHT IBM CORP. | 1980, 2015.  |  |
|                                                  |                         |                         |              |  |
|                                                  |                         |                         |              |  |
| MA A                                             |                         | 06/053                  |              |  |
| I902 - Session successfully started              |                         |                         |              |  |