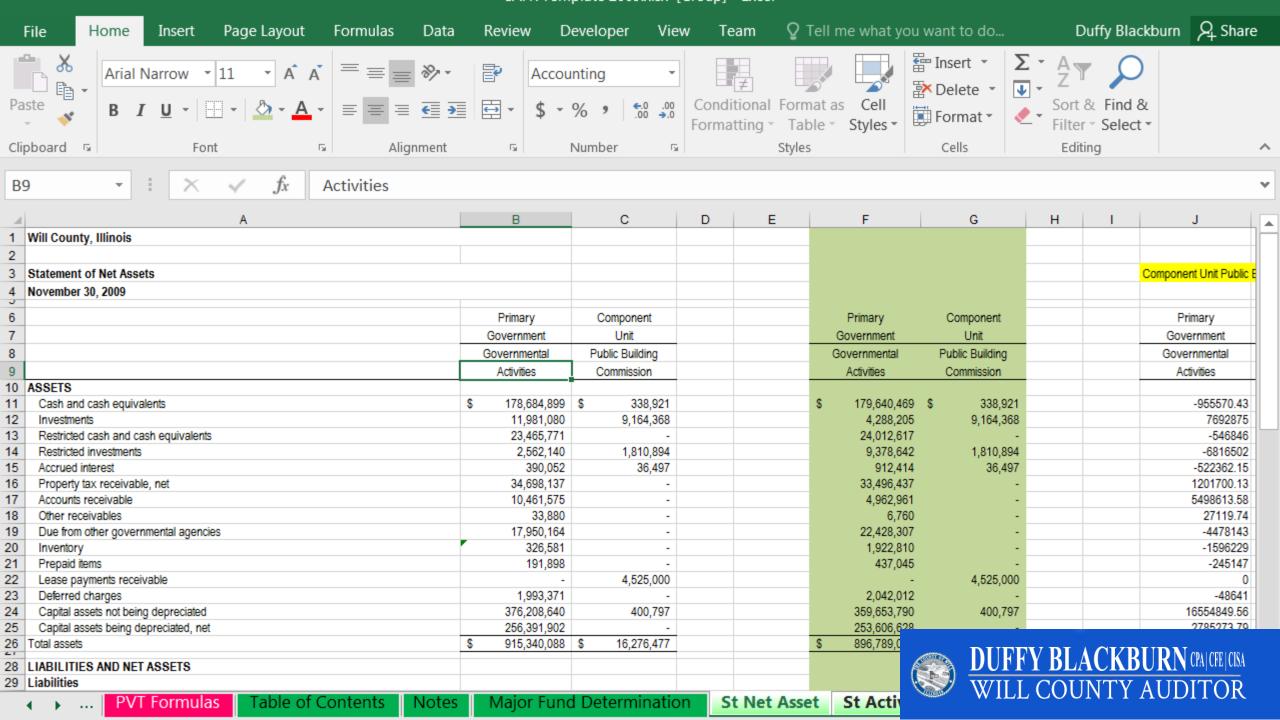

### 326 PAGES

## EXCELITING

#### CAFR Template 2009.xlsx - Excel Developer View Team

**1** 

\_ 🗆 🥻

う · C · st 『 X st st 知 私 L 管 凹 ·