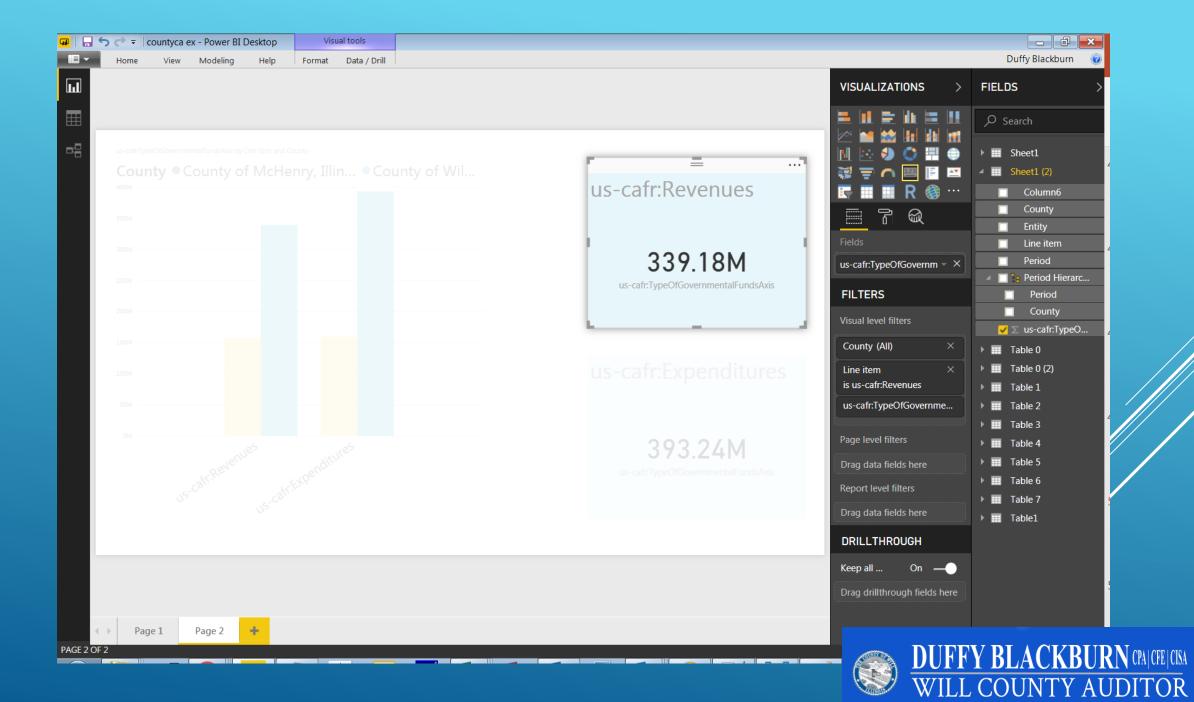

| Capital Assets/Net of Accumulated Depreciation | 377,397,331             | 0                      | 0          | 35,878,175                           |
| 117t           | Other Capital Assets (Explain)                 | 212,860,415             | 0                      | 0          | 272,293,746                          |
| 120t           | TOTAL ASSETS                                   | 1,150,090,348           | 0                      | 88,231,490 | 363,054,721                          |
|                |                                                | 5304400                 |                        |            | 0.500.440                            |

# THANK YOU MARC JOFFE AT THE REASON FOUNDATION



## OUR GOALS WITH UTILIZING CAFR DATA













### Get Data

















## WE WERE READY