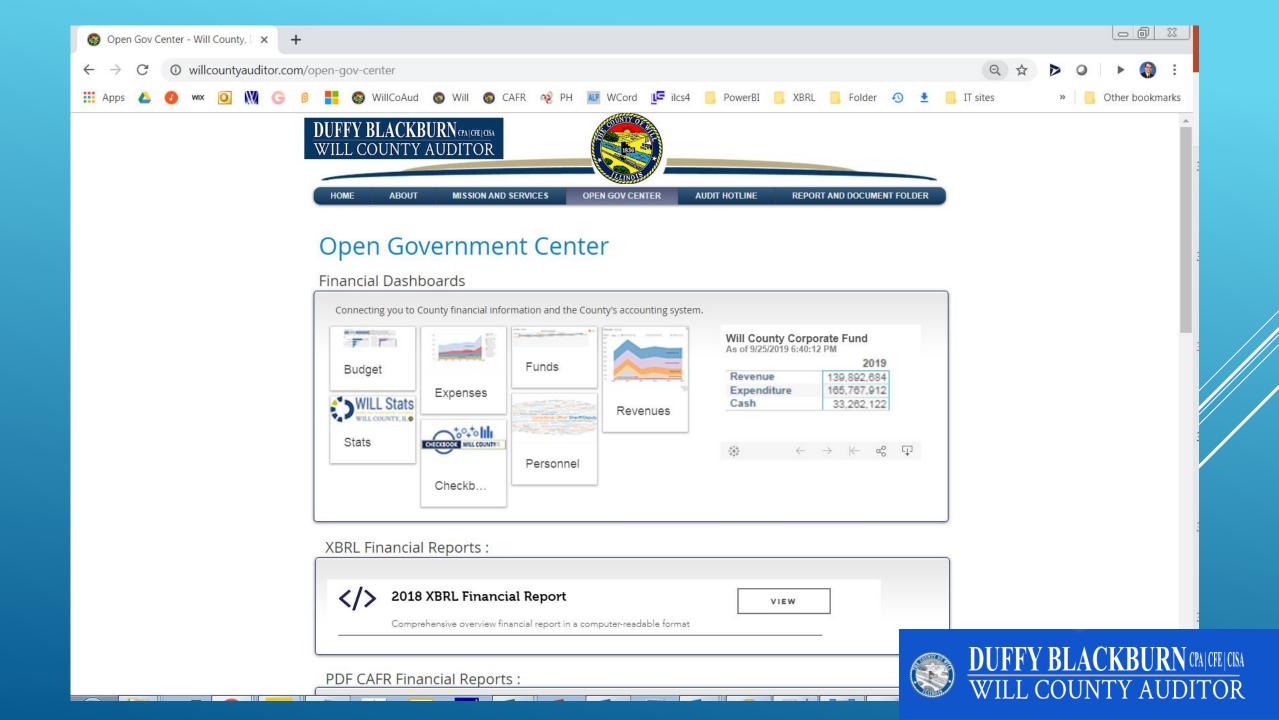

#### Open Government Center

An online transparency tool that for the first time placed the County's day-today spending in the public domain. The figures in the table below of current (Revenues, Expenditures, and Cash) and within the featured dashboards are