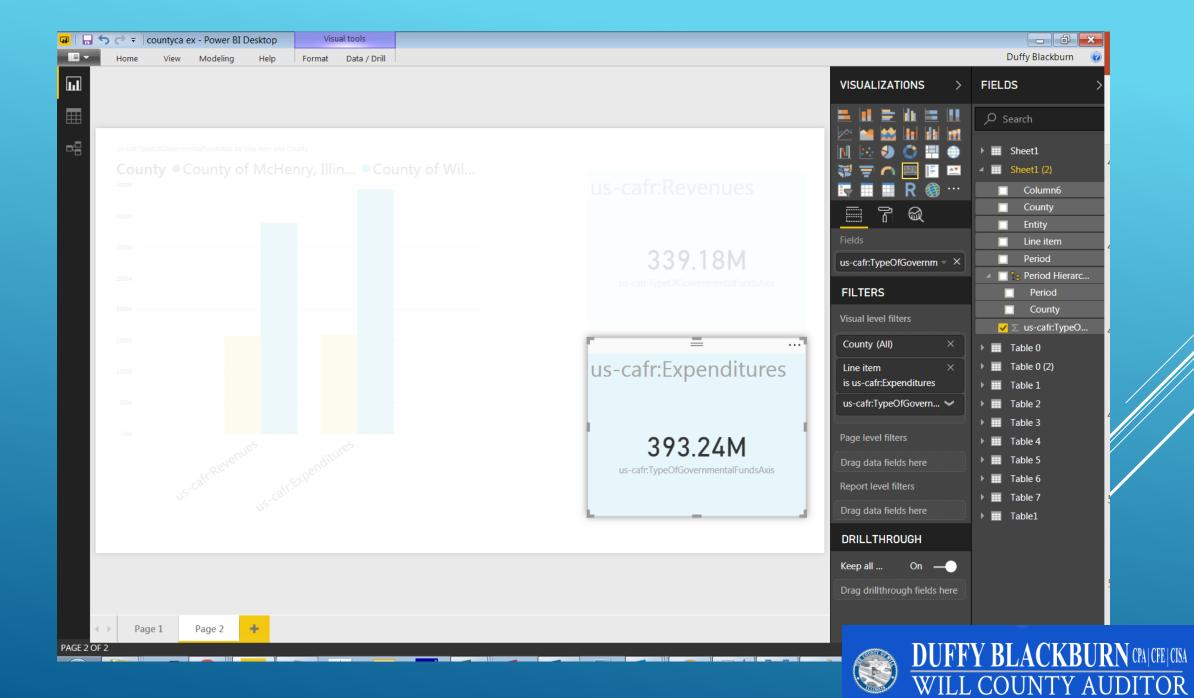

| Capital Assets/Net of Accumulated Depreciation | 377,397,331             | 0                      | 0          | 35,878,175                           |
| 117t           | Other Capital Assets (Explain)                 | 212,860,415             | 0                      | 0          | 272,293,746                          |
| 120t           | TOTAL ASSETS                                   | 1,150,090,348           | 0                      | 88,231,490 | 363,054,721                          |
|                |                                                | 5304400                 |                        |            | 0.500.440                            |

# THANK YOU MARC JOFFE AT THE REASON FOUNDATION



## OUR GOALS WITH UTILIZING CAFR DATA













### Get Data

















## WE WERE READY