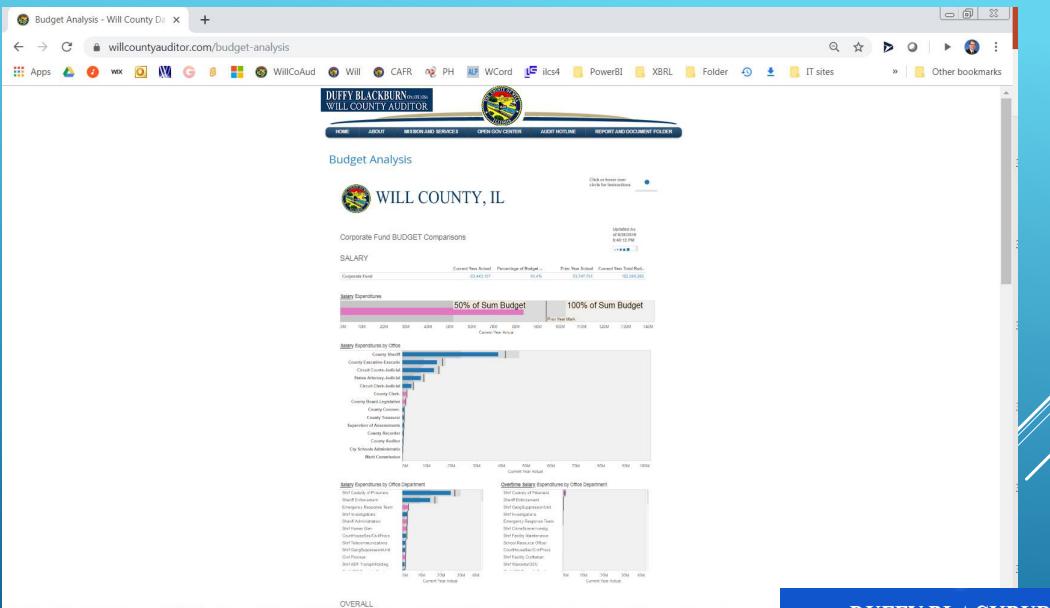

#### Open Government Center

An online transparency tool that for the first time placed the County's day-today spending in the public domain. The figures in the table below of current (Revenues, Expenditures, and Cash) and within the featured dashboards are