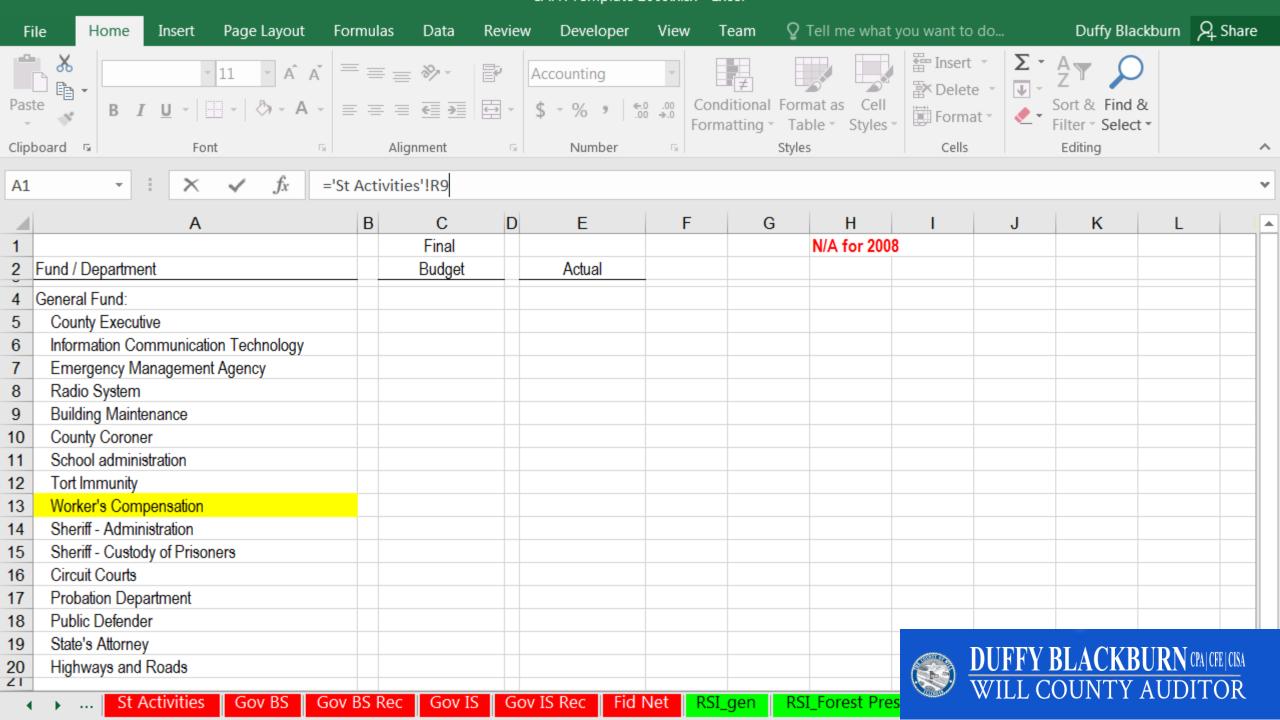

|  |
|                                                  |                         | (C) COPYRIGHT IBM CORP. | 1980, 2015.  |  |
|                                                  |                         |                         |              |  |
|                                                  |                         |                         |              |  |
| MA A                                             |                         | 06/053                  |              |  |
| I902 - Session successfully started              |                         |                         |              |  |















## EXCELITING











#### CAFR Template 2009.xlsx - Excel Developer View Team

**1** 

\_ 🗆 🥻

う · C · st 『 X st st 知 私 L 管 凹 ·



























































### 326 PAGES



### BEYOND EXCEL





Vizzes 6



Will County, IL 30571 views



Will County Salary Personnel Analysis 2136 views



Will County Checkbook 2.0 1285 views



**a** public.tableau.com/vizql/w/WillCountyIL/v/Annual/viewData/sessions/4C1C77C13D01479DACA08A1F145646FC-0:0/views/6767710330516319467\_4523136706580136461?maxrows=200

Summary Full data

Showing first 60 rows.

Download all rows as a text file

Show all columns

| ☐ Show all columns         |                 |                            |                       |                       |                    |                     |                   |                                 |                                  |                               |                  |