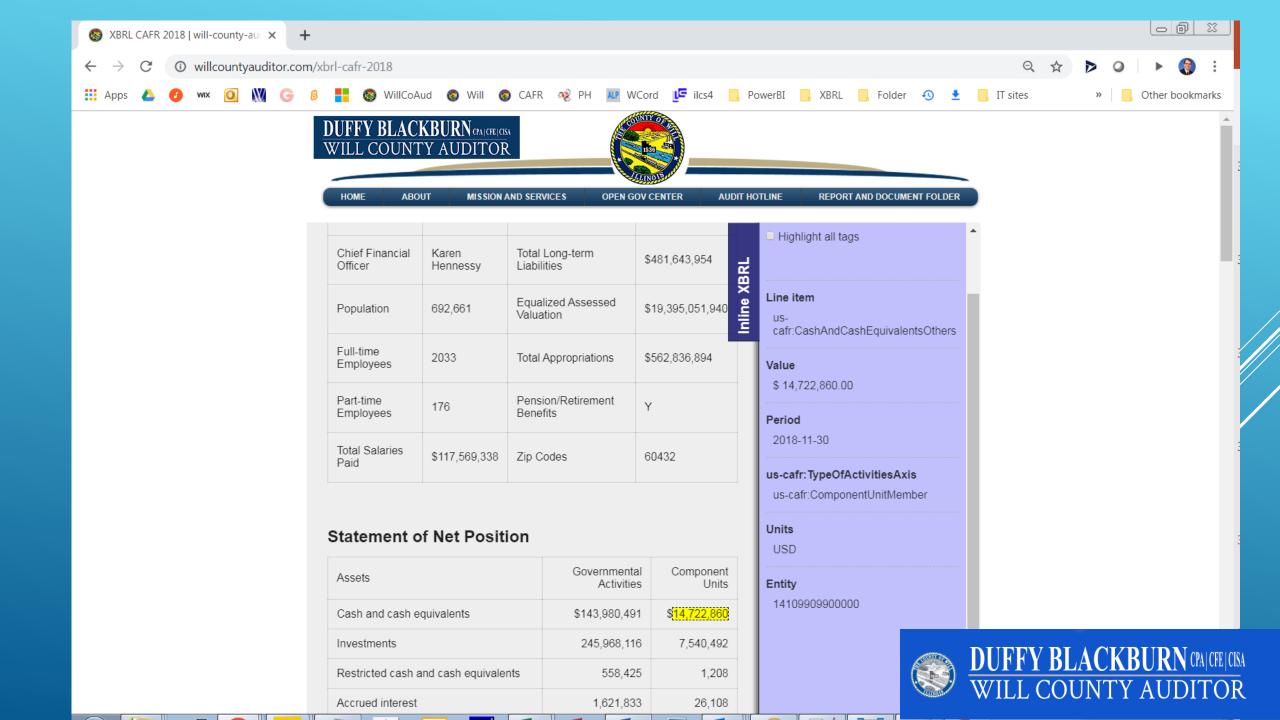

# THE <CAFR>

# THE <CAFR>

https://www.willcountyauditor.com/xbrl-cafr-2018

#### View Percentages for Assets/Liabilities/Net Position

PRINT THIS PAGE

| ASSETS         |                                                |                         |                        |            |                                      |
|----------------|------------------------------------------------|-------------------------|------------------------|------------|--------------------------------------|
| Code           | Enter all Amounts in Whole Numbers             | Governmental Activity   | Business-Like Activity | Fiduciary  | Discretely Presented Component Units |
| CURRENT ASSETS |                                                | Report in Whole Numbers |                        |            |                                      |
| 101t           | Cash and Cash Equivalent                       | 144,538,916             | 0                      | 70,157,311 | 14,724,068                           |
| 102t           | Investments                                    | 245,968,116             | 0                      | 17,864,746 | 7,540,492                            |
| 115t           | Receivables                                    | 167,608,171             | 0                      | 209,433    | 31,986,275                           |
| 109t           | Inventories                                    | 855,568                 | 0                      | 0          | 0                                    |
| 112t           | Other Assets (Explain)                         | 861,831                 | 0                      | 0          | 631,965                              |
| CURRENT ASSETS |                                                | Report in Whole Numbers |                        |            |                                      |
| 116t           | Capital Assets/Net of Accumulated Depreciation | 377,397,331             | 0                      | 0          | 35,878,175                           |
| 117t           | Other Capital Assets (Explain)                 | 212,860,415             | 0                      | 0          | 272,293,746                          |
| 120t           | TOTAL ASSETS                                   | 1,150,090,348           | 0                      | 88,231,490 | 363,054,721                          |
|                |                                                | 5304400                 |                        |            | 0.500.440                            |