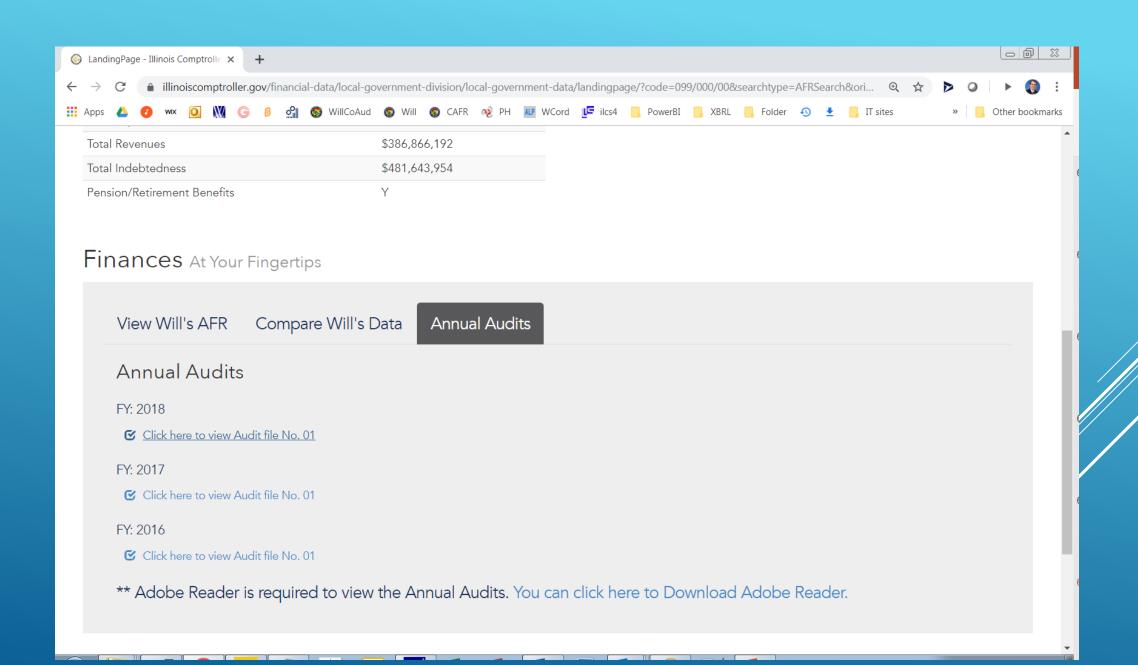

#### ANNUAL FINANCIAL REPORTS

The Illinois Fiscal Responsibility Report Card Act requires all local governments to submit a report card, called the Annual Financial Reports (AFR) to the Office of the Comptroller annually. AFRs are self-reported financial records, summarizing the revenues, expenditures, fund balance and debt of units of local government throughout the state.