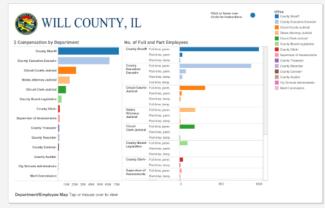

#### Open Government Center

An online transparency tool that for the first time placed the County's day-today spending in the public domain. The figures in the table below of current (Revenues, Expenditures, and Cash) and within the featured dashboards are