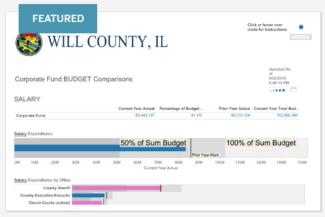

#### Open Government Center

An online transparency tool that for the first time placed the County's day-today spending in the public domain. The figures in the table below of current (Revenues, Expenditures, and Cash) and within the featured dashboards are