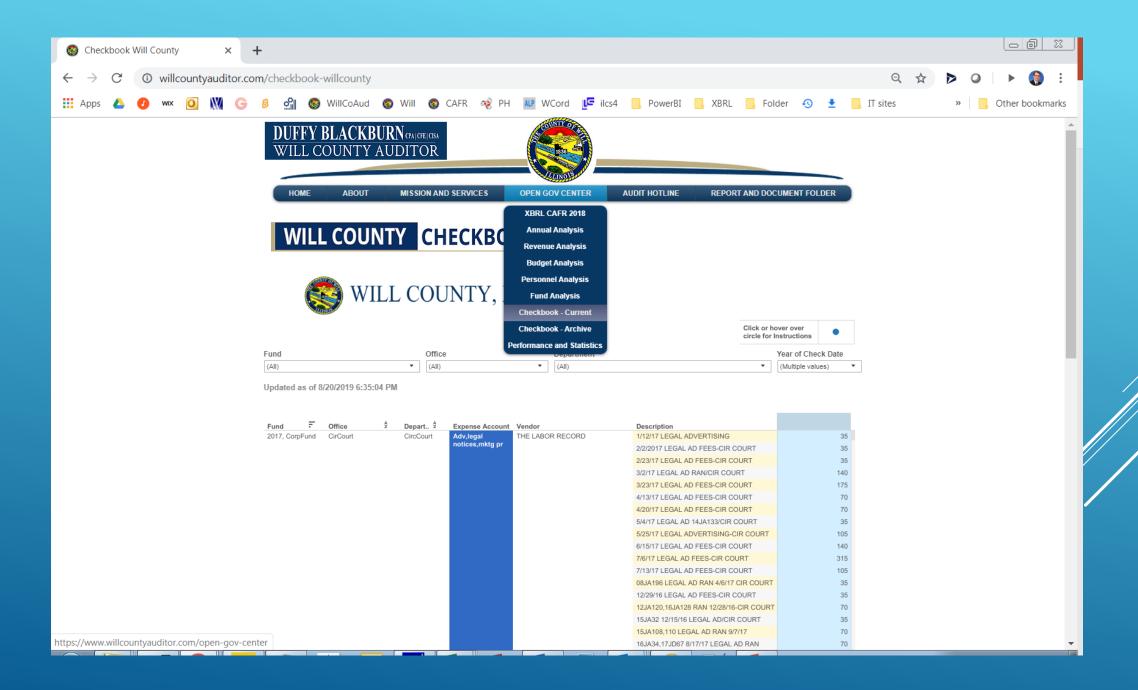

#### Open Government Center

An online transparency tool that for the first time placed the County's day-today spending in the public domain. The figures in the table below of current (Revenues, Expenditures, and Cash) and within the featured dashboards are