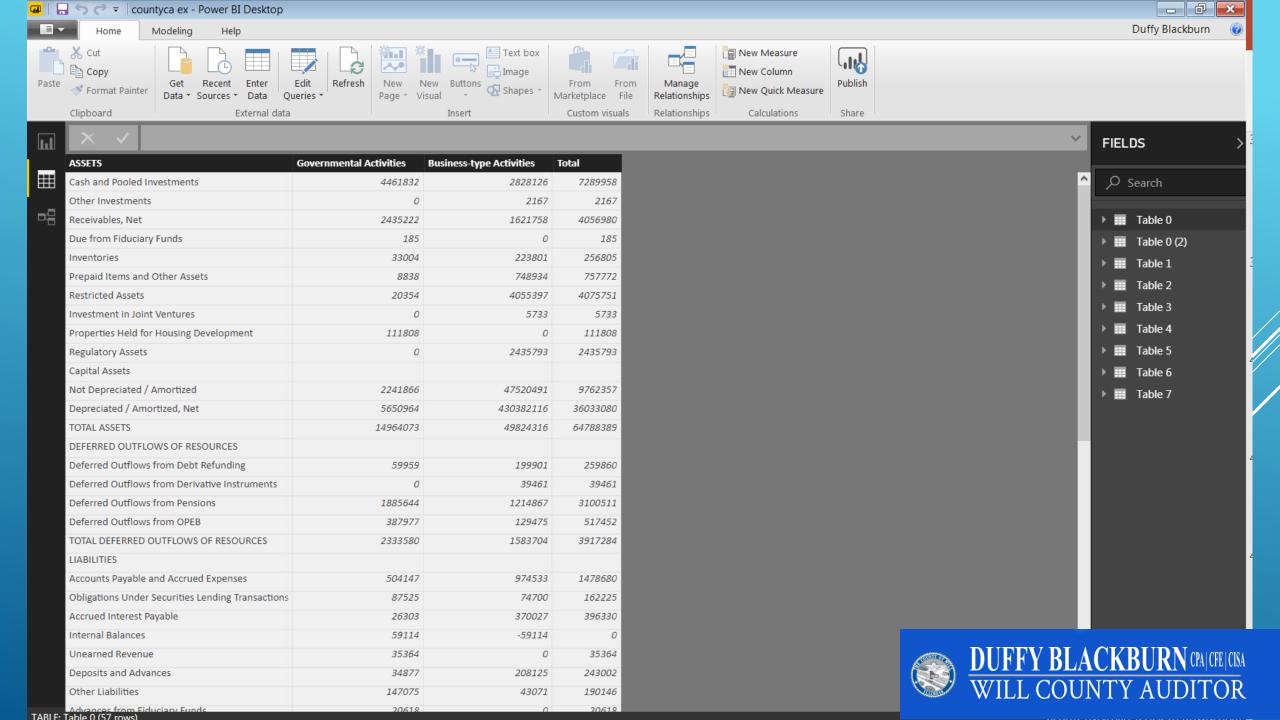

t           | Capital Assets/Net of Accumulated Depreciation | 377,397,331             | 0                      | 0          | 35,878,175                           |
| 117t           | Other Capital Assets (Explain)                 | 212,860,415             | 0                      | 0          | 272,293,746                          |
| 120t           | TOTAL ASSETS                                   | 1,150,090,348           | 0                      | 88,231,490 | 363,054,721                          |
|                |                                                | 5304400                 |                        |            | 0.500.440                            |

# THANK YOU MARC JOFFE AT THE REASON FOUNDATION



## OUR GOALS WITH UTILIZING CAFR DATA













### Get Data

















## WE WERE READY