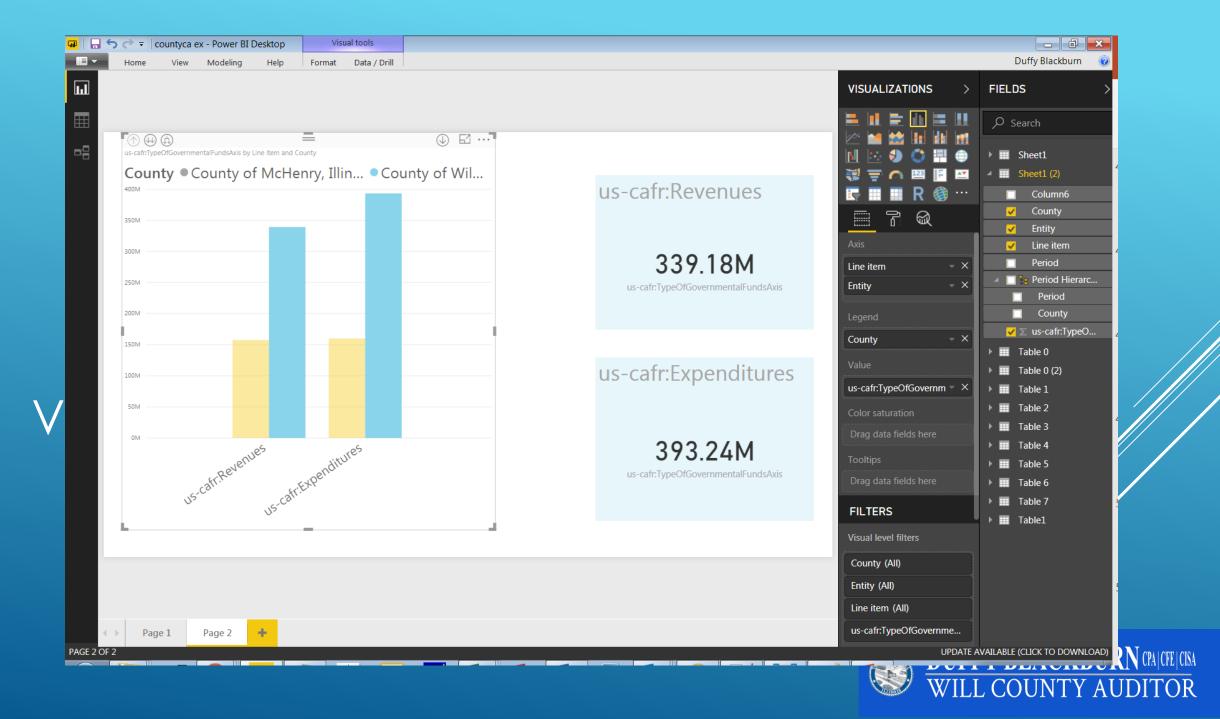

| Capital Assets/Net of Accumulated Depreciation | 377,397,331             | 0                      | 0          | 35,878,175                           |
| 117t           | Other Capital Assets (Explain)                 | 212,860,415             | 0                      | 0          | 272,293,746                          |
| 120t           | TOTAL ASSETS                                   | 1,150,090,348           | 0                      | 88,231,490 | 363,054,721                          |
|                |                                                | 5304400                 |                        |            | 0.500.440                            |

# THANK YOU MARC JOFFE AT THE REASON FOUNDATION



## OUR GOALS WITH UTILIZING CAFR DATA













### Get Data

















## WE WERE READY