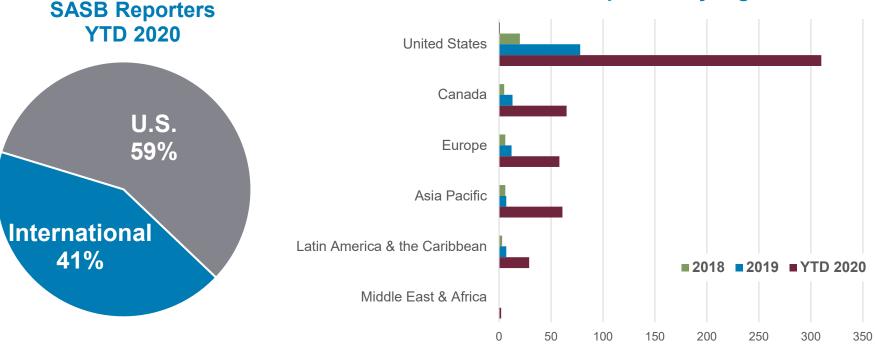

### **Rapidly Growing Number of SASB Reporters**

324% Growth in SASB Reporters (YTD: 2020)

### Growth in SASB Reporters by region

- 497 SASB reporters year-to-date in 2020
- 117 SASB reporters in 2019

© SASB