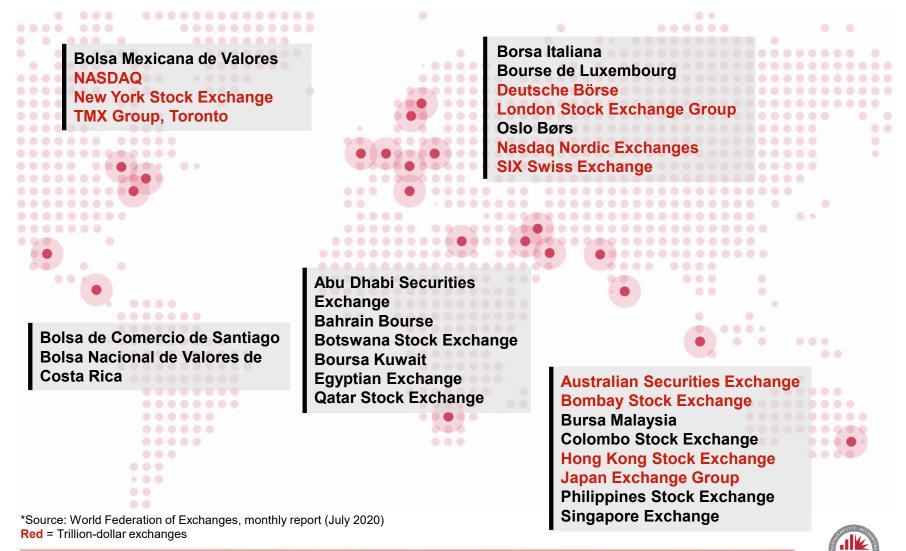

# 65% of "Trillion Dollar" exchanges reference use of SASB to meet requirements

27 Exchanges referencing SASB represent \$62T in market capitalization