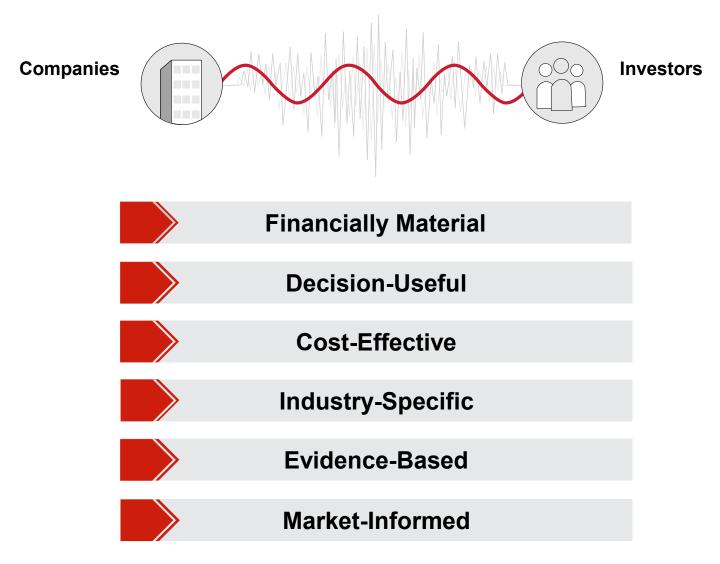

### **SASB Cuts through the Noise**

SASB standards are created for the market, by the market