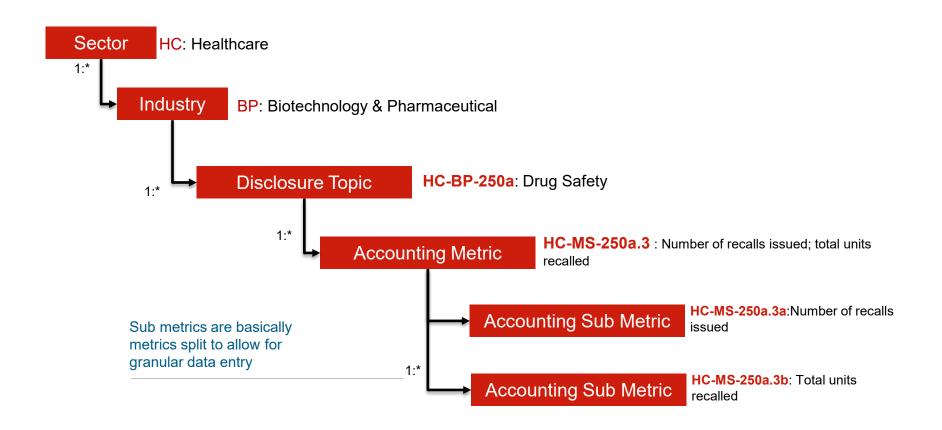

### **SASB Taxonomy & Codes**

SASB standards are industry specific

© 2015 SASB™

### **Biotechnology & Pharmaceutical Industry Metrics**

#### SUSTAINABILITY DISCLOSURE TOPICS & ACCOUNTING METRICS

#### Table 1. Sustainability Disclosure Topics & Accounting Metrics

| TOPIC                                           | ACCOUNTING METRIC                                                                                                                                                    | CATEGORY                         | UNIT OF<br>MEASURE | CODE         | TOPIC                                           | ACCOUNTING METRIC                                                                                                                                  | CATEGORY                   | UNIT OF<br>MEASURE    | CODE         |
|-------------------------------------------------|----------------------------------------------------------------------------------------------------------------------------------------------------------------------|----------------------------------|--------------------|--------------|-------------------------------------------------|----------------------------------------------------------------------------------------------------------------------------------------------------|----------------------------|-----------------------|--------------|
|                                                 | Discussion, by world region, of management<br>process for ensuring quality and patient safety<br>during clinical trials                                              | Discussion and<br>Analysis       | n/a                | HC-BP-210a.1 |                                                 | Number of FDA enforcement actions taken in<br>response to violations of current Good<br>Manufacturing Practices (cGMP), by type <sup>3</sup>       | Quantitative               | Number                | HC-BP-250a.  |
| Safety of<br>Clinical Trial<br>Participants     | Number of FDA Sponsor Inspections related to<br>clinical trial management and<br>pharmacovigilance that resulted in: (1)<br>Voluntary Action Indicated (VAI) and (2) | Quantitative                     | Number             | HC-BP-210a.2 |                                                 | Description of methods and technologies used<br>to maintain traceability of products<br>throughout the supply chain and prevent<br>counterfeiting  | Discussion and<br>Analysis | n/a                   | HC-BP-260a.  |
|                                                 | Official Action Indicated (OAI)<br>Total amount of monetary losses as a result of                                                                                    |                                  | Reporting          |              | Counterfeit<br>Drugs                            | Discussion of process for alerting customers<br>and business partners of potential or known<br>risks associated with counterfeit products          | Discussion and<br>Analysis | n/a                   | HC-BP-260a.  |
|                                                 | legal proceedings associated with clinical trials<br>in developing countries <sup>2</sup>                                                                            | Quantitative                     | currency           | HC-BP-210a.3 |                                                 | Number of actions that led to raids, seizure, arrests, and/or filing of criminal charges                                                           | Quantitative               | Number                | HC-BP-260a   |
|                                                 | Description of actions and initiatives to<br>promote access to health care products for                                                                              | Discussion and                   |                    |              |                                                 | related to counterfeit products                                                                                                                    | quantatie                  |                       |              |
| Access to<br>Medicines                          | priority diseases and in priority countries as defined by the Access to Medicine Index                                                                               | Analysis                         | n/a                | HC-BP-240a.1 | Ethical                                         | Total amount of monetary losses as a result of<br>legal proceedings associated with false<br>marketing claims <sup>4</sup>                         | Quantitative               | Reporting<br>currency | HC-BP-270a.  |
|                                                 | List of products on the WHO List of<br>Prequalified Medicinal Products as part of its<br>Prequalification of Medicines Programme                                     | Discussion and<br>Analysis       | n/a                | HC-BP-240a.2 | Marketing                                       | Description of code of ethics governing<br>promotion of off-label use of products                                                                  | Discussion and<br>Analysis | r/a                   | HC-BP-270a.  |
| _                                               | (PQP)                                                                                                                                                                |                                  |                    |              |                                                 | Discussion of talent recruitment and retention                                                                                                     | Discussion and             |                       | 110 00 000-  |
| Affordability & Pe<br>Pricing Pre<br>Pricing Pe | Number of settlements of Abbreviated New<br>Drug Application (ANDA) litigation that                                                                                  |                                  |                    |              | Employee                                        | efforts for scientists and research and<br>development personnel                                                                                   | Analysis                   | n/a                   | HC-BP-330a.  |
|                                                 | involved payments and/or provisions to delay<br>bringing an authorized generic product to<br>market for a defined time period                                        | Quantitative                     | Number             | HC-BP-240b.1 | 0b.1 Recruitment,<br>Development &<br>Retention | (1) Voluntary and (2) involuntary turnover rate<br>for: (a) executives/senior managers, (b) mid-<br>level managers, (c) professionals, and (d) all | Quantitative               | Rate                  | HC-BP-330a.  |
|                                                 | Percentage change in: (1) average list price<br>and (2) average net price across U.S. product                                                                        | Quantitative                     | Percentage (%)     | HC-BP-240b.2 |                                                 | others<br>Percentage of (1) entity's facilities and (2) Tier I                                                                                     |                            |                       |              |
|                                                 |                                                                                                                                                                      | tfolio compared to previous year |                    |              | Supply Chain                                    | suppliers' facilities participating in the Rx-360<br>International Pharmaceutical Supply Chain                                                     | Quantitative               | Percentage (%)        | HC-BP-430a.1 |
|                                                 | Percentage change in: (1) list price and (2) net<br>price of product with largest increase<br>compared to previous year                                              | Quantitative                     | Percentage (%)     | HC-BP-240b.3 | Management                                      | Consortium audit program or equivalent third-<br>party audit programs for integrity of supply<br>chain and ingredients                             | Quantitative               |                       |              |
| Drug Safety                                     | List of products listed in the Food and Drug<br>Administration's (FDA) MedWatch Safety<br>Alerts for Human Medical Products database                                 | Discussion and<br>Analysis       | n/a                | HC-BP-250a.1 | Business Ethics                                 | Total amount of monetary losses as a result of legal proceedings associated with corruption and bribery <sup>5</sup>                               | Quantitative               | Reporting currency    | HC-BP-510a.  |
|                                                 | Number of fatalities associated with products<br>as reported in the FDA Adverse Event<br>Reporting System                                                            | Quantitative                     | Number             | HC-BP-250a.2 |                                                 | Description of code of ethics governing interactions with health care professionals                                                                | Discussion and<br>Analysis | n/a                   | HC-BP-510a.  |
|                                                 | Number of recalls issued, total units recalled                                                                                                                       | Quantitative                     | Number             | HC-8P-250a.3 |                                                 |                                                                                                                                                    |                            |                       |              |
|                                                 | Total amount of product accepted for take-<br>back, reuse, or disposal                                                                                               | Quantitative                     | Metric tons (t)    | HC-BP-250a.4 |                                                 |                                                                                                                                                    |                            |                       |              |