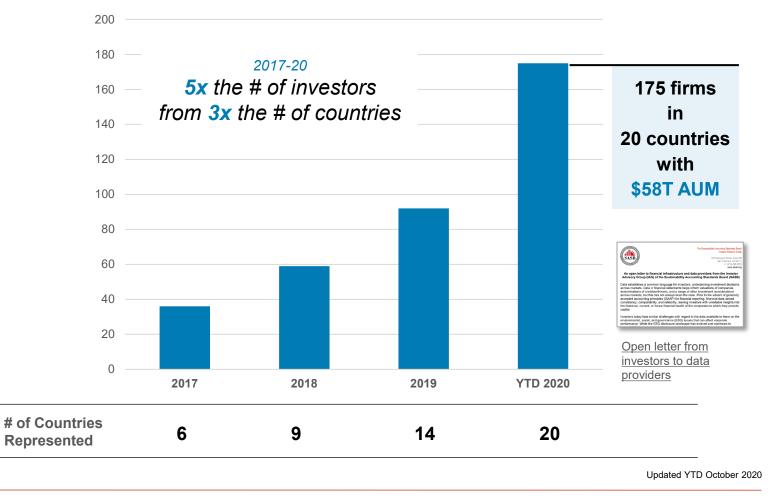

### Momentum: International Investor Support for SASB Standards

Dramatic increase in investors around the world using and licensing the

SASB standards, representing ~\$58T in AUM