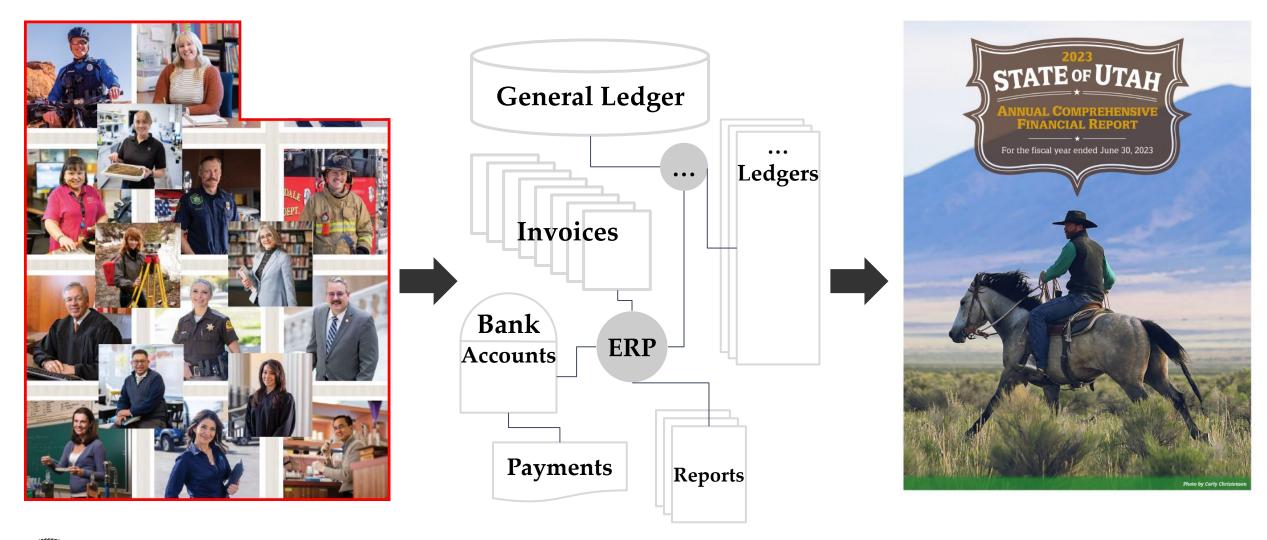

"Remapping" Financial Reporting

## Financial Statements: "Maps" of Fiscal Reality