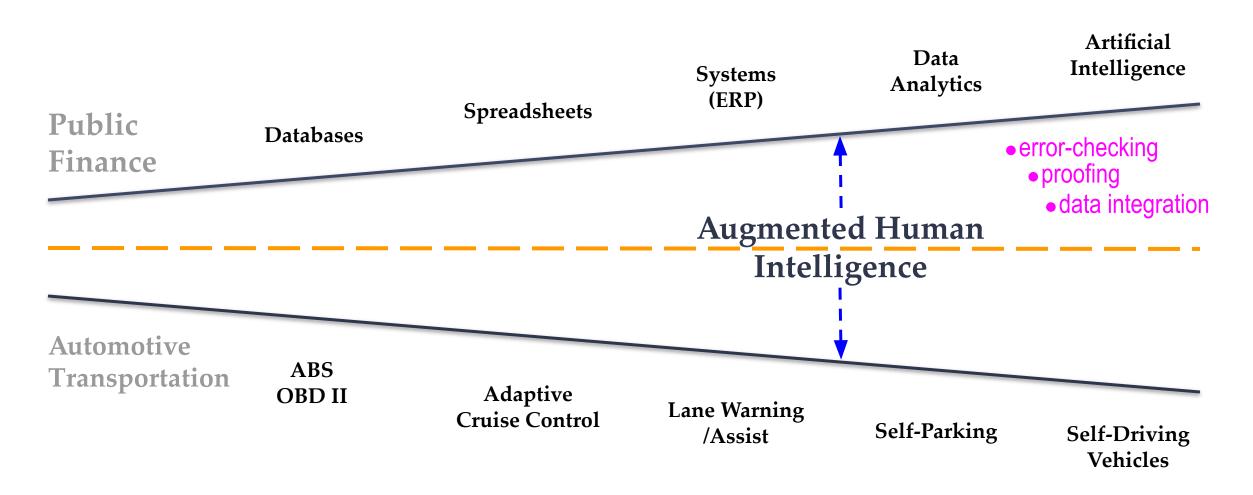

"Remapping" Financial Reporting

## Financial Statements: "Maps" of Fiscal Reality

## How have Maps changed from Paper to Apps?