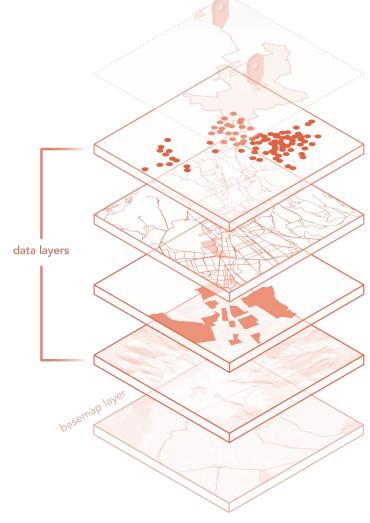

"Remapping" Financial Reporting

## Financial Statements: "Maps" of Fiscal Reality





## How have Maps changed from Paper to Apps?









# Data in Depth: Technology, Taxonomy, Translation





## **Use Case:** Data & Language = *better* Financial Statements



Statement of Activities (CSV)

Tune Activity Expenses Charges for

Interest and fiscal charges

Total primary government

Water

Total governmental activities BUSINESS-TYPE ACTIVITIES



Net (Expense) Revenues

**Taxonomy** 

| • Re | search Methodology            |
|------|-------------------------------|
|      | o Theoretical/Analytical      |
|      | o Archival                    |
|      | <ul> <li>Primary</li> </ul>   |
|      | <ul> <li>Secondary</li> </ul> |
|      | o Empirical                   |
|      | o Lab                         |
|      | o Case                        |
|      | o Opinion Survey              |
| • Re | asoning Mode