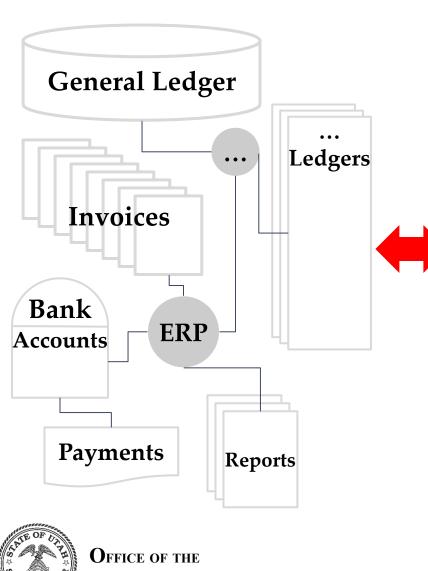

Disclosure                           |
| nowledge Transfer and Sharing                 |
| ting Area                                     |
| nancial                                       |
| uditing                                       |
| 1anagerial                                    |
| 1ixed                                         |
| nvironmental Accounting                       |
| phy Focus                                     |
| SA                                            |
| urope                                         |
| ustralia                                      |
| sia                                           |
| lixed                                         |
|                                               |



Extensions

DATA

## Continuous + Interactive Reporting





o Asia o Mixed