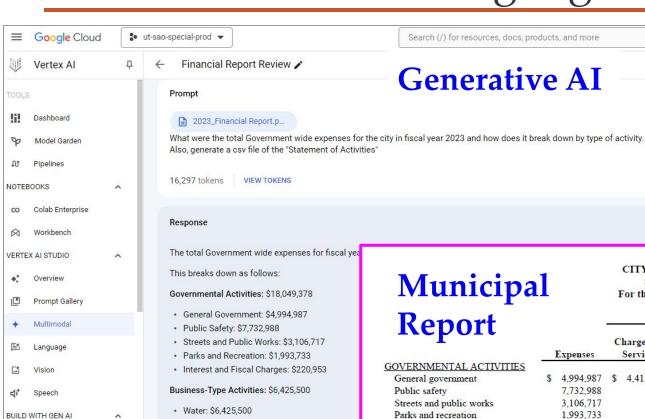

# Data in Depth: Technology, Taxonomy, Translation

## **Use Case:** Data & Language = *better* Financial Statements

Statement of Activities (CSV)

Tune Activity Expenses Charges for

Interest and fiscal charges

Total primary government

Water

Total governmental activities BUSINESS-TYPE ACTIVITIES

CITY OF BLUFFDALE, UTAH
Statement of Activities
For the Year Ended June 30, 2023

**Program Revenues** 

|                                       |               |             |                | Operating  |               | Capital    |               | and Changes in Net Position |             |               |            |    |             |  |
|---------------------------------------|---------------|-------------|----------------|------------|---------------|------------|---------------|-----------------------------|-------------|---------------|------------|----|-------------|--|
| Expenses                              |               | Charges for |                | Grants and |               | Grants and |               | Governmental                |             | Business-type |            |    |             |  |
|                                       |               |             | Services       |            | Contributions |            | Contributions |                             | Activities  |               | Activities |    | Total       |  |
| \$                                    | 4,994,987     | \$          | 4,415,978      | \$         | 2             | \$         | 10,083,190    | \$                          | 9,504,181   | \$            | a a        | \$ | 9,504,181   |  |
|                                       | 7,732,988     |             |                |            | 1,029,533     |            | -             |                             | (6,703,455) |               | -          |    | (6,703,455) |  |
|                                       | 3,106,717     |             | 21             |            | 880,319       |            | 6,896,089     |                             | 4,669,691   |               | _          |    | 4,669,691   |  |
|                                       | 1,993,733     |             | -              |            | 7             |            | 57            |                             | (1,993,733) |               | =          |    | (1,993,733) |  |
|                                       | 220,953       |             | 12             |            | 2             |            | 2             |                             | (220,953)   |               | 23         |    | (220,953)   |  |
|                                       | 18,049,378    |             | 4,415,978      |            | 1,909,852     |            | 16,979,279    |                             | 5,255,731   |               | 25         |    | 5,255,731   |  |
|                                       | 6,425,500     |             | 7,712,686      |            |               |            | 1,608,716     |                             | 12          | \$            | 2,895,902  |    | 2,895,902   |  |
| \$                                    | 24,474,878    | \$          | 12,128,664     | \$         | 1,909,852     | \$         | 18,587,995    |                             | 5,255,731   |               | 2,895,902  |    | 8,151,633   |  |
| GE                                    | ENERAL RE     | VE          | NUES           |            |               |            | .00           |                             |             |               |            |    |             |  |
| F                                     | roperty taxes | s           |                |            |               |            |               |                             | 4,090,826   |               |            |    | 4,090,826   |  |
| F                                     | ranchise tax  | es          |                |            |               |            |               |                             | 2,018,914   |               | =1         |    | 2,018,914   |  |
| General sales and highway sales taxes |               |             |                |            |               |            | 4,856,192     |                             | -           |               | 4,856,192  |    |             |  |
| Ŀ                                     | nterest incon | ne          |                |            |               |            |               |                             | 2,737,965   |               | 319,660    |    | 3,057,625   |  |
| (                                     | Gain on sale  | of c        | apital assets  |            |               |            |               |                             | 36,355      |               |            |    | 36,355      |  |
| N                                     | Miscellaneou  | s           |                |            |               |            |               |                             | 857,559     |               | 25         |    | 857,559     |  |
|                                       |               | To          | tal general re | ven        | ues           |            |               |                             | 14,597,811  |               | 319,660    |    | 14,917,471  |  |
|                                       |               | Ch          | ange in net p  | osit       | ion           |            |               |                             | 19,853,542  |               | 3,215,562  |    | 23,069,104  |  |
|                                       |               | Ne          | t position - b | egir       | nning         |            |               |                             | 152,516,298 |               | 36,320,656 |    | 188,836,954 |  |
|                                       |               | Ne          | t position - e | ndir       | ıg            |            |               | \$                          | 172,369,840 | \$            | 39,536,218 | \$ | 211,906,058 |  |